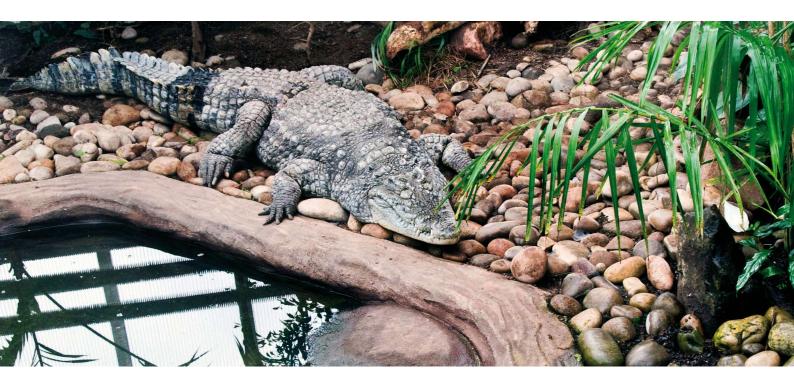

## Paignton Zoo environmental park

The crocodiles at Paignton Zoo Environmental Park in Devon have no fear of their pools running dry thanks to the Watertight Concrete system suplied by **Hanson Concrete**. Often associated with keeping water out of structures, in this case the system has been used to keep the water in.

The recently opened £1.5 million Crocodile Swamp is the Zoo's latest main attraction and is home to two Nile crocodiles, one saltwater and three Cuban crocodiles, who all enjoy a home from home tropical environment within the Swamp. The Cuban is one of the world's most endangered crocodiles and one of the Zoo's missions is the conservation of wildlife in a natural looking environment – a challenge successfully taken on by Kay Elliott Architects to give an engaging and imaginative experience to the swamp's visitors.