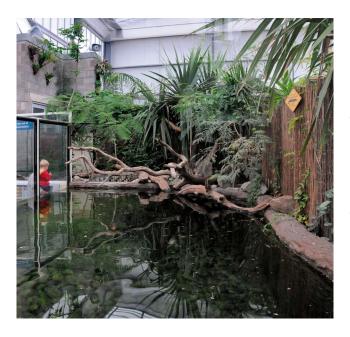

The recently opened £1.5 million Crocodile Swamp is the Zoo's latest main attraction and is home to two Nile crocodiles, one saltwater and three Cuban crocodiles, who all enjoy a home from home tropical environment within the Swamp. The Cuban is one of the world's most endangered crocodiles and one of the Zoo's missions is the conservation of wildlife in a natural looking environment – a challenge successfully taken on by Kay Elliott Architects to give an engaging and imaginative experience to the swamp's visitors.

The Crocodile Swamp has proved to be a huge attraction and apart from the crocodiles, visitors can enjoy a collection of pythons and boa constrictors and a dazzling array of tropical plants in their own enclosures within the swamp.