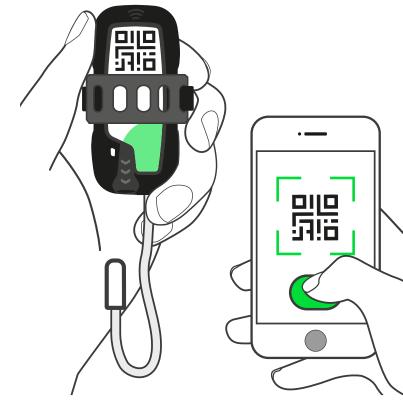

SmartRock wireless concrete sensors monitor temperature and strength gain every 15 minutes for up to 60 days, providing real-time data that can help you save time, money and CO₂ with no need for test cubes and no waiting for results. The system gives you the confidence to use our EcoCrete low carbon concrete with higher cement replacement levels, cutting carbon emissions while speeding up time on site and allowing faster removal of formwork.

SmartRock is quick and easy to set up and we provide full technical advice and support including concrete mix design, setting up the system and delivering the sensors to site.

**Wire-free** and wireless technology

Easy activation and installation

**Remote** monitoring capabilities

**Real-time** data collection

## Midlands and East Anglia:

cct.central@uk.heidelbergmaterials.com

SmartRock by Giatec Scientific Inc is the world's leading wireless sensor for monitoring concrete curing and hardening. This fully embedded sensor attaches to rebar using a built-in strap for hassle-free installation. SmartRock collects temperature data from two points independently: the probe at the tip of the cable and from inside the sensor body. It calculates in-situ concrete strength automatically using the maturity method (ASTM C1074). Your results and your temperature data are always accessible remotely and in real time via a free app and the Giatea 360 dashboard.